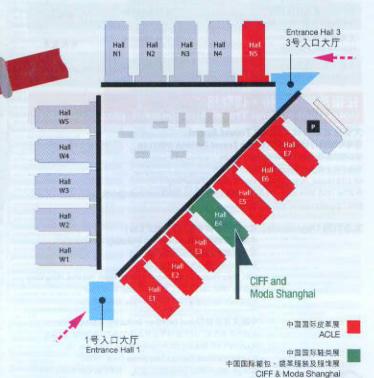

## 上海新国际博览中心 Shanghai New International Expo Centre (SNIEC)

今年中国国际皮革展与同期举行的中国国际鞋类展及中国国际籍包、袭革服装及服饰展将占用E1 - E7展馆及N5展馆,展览总面绩达92,000平方米。展会的观众登记处将设于1号及3号入口大厅,同时使用两个入口大厅进行登记,能更有效率地处理参展商及买家登记。

This year, CIFF and Moda Shanghai finished product fairs and the concurrent ACLE will occupy Halls E1 - E7 and N5, taking a total area of 92,000sqm. ACLE, CIFF and Moda Shanghai will use both **Entrance Hall 1 and Entrance Hall 3** for visitors registration, making the registration process faster and more convenient.

| 展品类别<br>Product Categories Dist    | 国际馆内的分布<br>ribution in International Halls |
|------------------------------------|--------------------------------------------|
| 生皮及原皮 Hides & Skins                | Hall 展馆 E1 & E2                            |
| 稀有皮革 Exotic Leather                | Hall 展馆 E1 & E2                            |
| 半制成革及制成革 Semi- & Finished Le       | eather Hall 展馆 E1 & E2                     |
| 合成 / 天然物料 Synthetic / Natural Mate | erials Hall 展馆 E3                          |
| 化工原料及染料 Process Chemicals &        | Dyes Hall 展馆 E2 & E3                       |
| 配件及配饰 Components & Accessorie      | s Hall 展馆 E3                               |
| 制革及制鞋机械 Tanning & Shoe Mach        | inery Hall 展馆 E2 & E3                      |
| 零件、工具及技术 Equipment, Tools &        | Technology Hall 展馆 E2 & E3                 |
| 业内协会及媒体 Trade Associations / Tr    | rade Media Hall 展馆 E1 - E3                 |